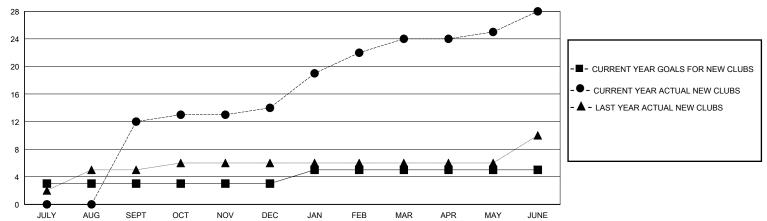

## GOALS AND ACTUAL NEW CLUBS CUMULATIVE

## District 3234H2

Results as of: 6/30/2024

| GMT:      | LOCATION INDIA | GMT CA  |
|-----------|----------------|---------|
| Calvi I . |                | CIVILUA |

|                       | Club          | s         |               |               | Men                     | nbers                   |                                                    |
|-----------------------|---------------|-----------|---------------|---------------|-------------------------|-------------------------|----------------------------------------------------|
| RESULTS FOR 2023-2024 |               |           |               | RESULTS F     | OR 2023-2024            |                         |                                                    |
| QUARTER               | NEW CLUB GOAL | NEW CLUBS | DROPPED CLUBS | QUARTER MEM   | IBER GROWTH NET<br>GOAL | MEMBER GROWTH<br>ACTUAL | DROPPED<br>MEMBERS ACTUAL<br>(including transfers) |
| JULY/AUG/SEPT         | 3             | 12        | 3             | JULY/AUG/SEPT | 100                     | 523                     | 248                                                |
| OCT/NOV/DEC           | 0             | 2         | 8             | OCT/NOV/DEC   | 40                      | 254                     | 154                                                |
| JAN/FEB/MAR           | 2             | 10        | 0             | JAN/FEB/MAR   | 35                      | 259                     | 15                                                 |
| APR/MAY/JUNE          | 0             | 4         | 1             | APR/MAY/JUNE  | 0                       | 234                     | 368                                                |