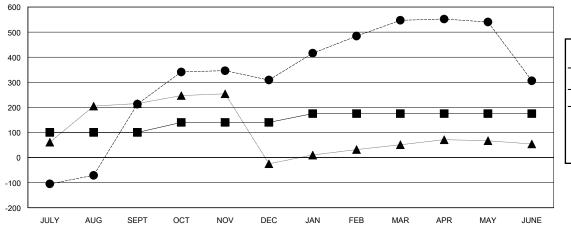

## GOALS AND ACTUAL MEMBERS CUMULATIVE

| _ | MEMBER | GROWTH | NET | GOAL |  |
|---|--------|--------|-----|------|--|
|   |        |        |     |      |  |

- ● - MEMBER GROWTH ACTUAL

- ▲ - LAST YEAR MEMBERSHIP ACTUAL

## District 3234H2

Results as of: 6/30/2024

| GMT:      | LOCATION INDIA | GMT CA  |
|-----------|----------------|---------|
| Calvi I . |                | CIVILUA |

|                       | Club          | s         |               |               | Men                     | nbers                   |                                                    |
|-----------------------|---------------|-----------|---------------|---------------|-------------------------|-------------------------|----------------------------------------------------|
| RESULTS FOR 2023-2024 |               |           |               | RESULTS F     | OR 2023-2024            |                         |                                                    |
| QUARTER               | NEW CLUB GOAL | NEW CLUBS | DROPPED CLUBS | QUARTER MEM   | IBER GROWTH NET<br>GOAL | MEMBER GROWTH<br>ACTUAL | DROPPED<br>MEMBERS ACTUAL<br>(including transfers) |
| JULY/AUG/SEPT         | 3             | 12        | 3             | JULY/AUG/SEPT | 100                     | 523                     | 248                                                |
| OCT/NOV/DEC           | 0             | 2         | 8             | OCT/NOV/DEC   | 40                      | 254                     | 154                                                |
| JAN/FEB/MAR           | 2             | 10        | 0             | JAN/FEB/MAR   | 35                      | 259                     | 15                                                 |
| APR/MAY/JUNE          | 0             | 4         | 1             | APR/MAY/JUNE  | 0                       | 234                     | 368                                                |